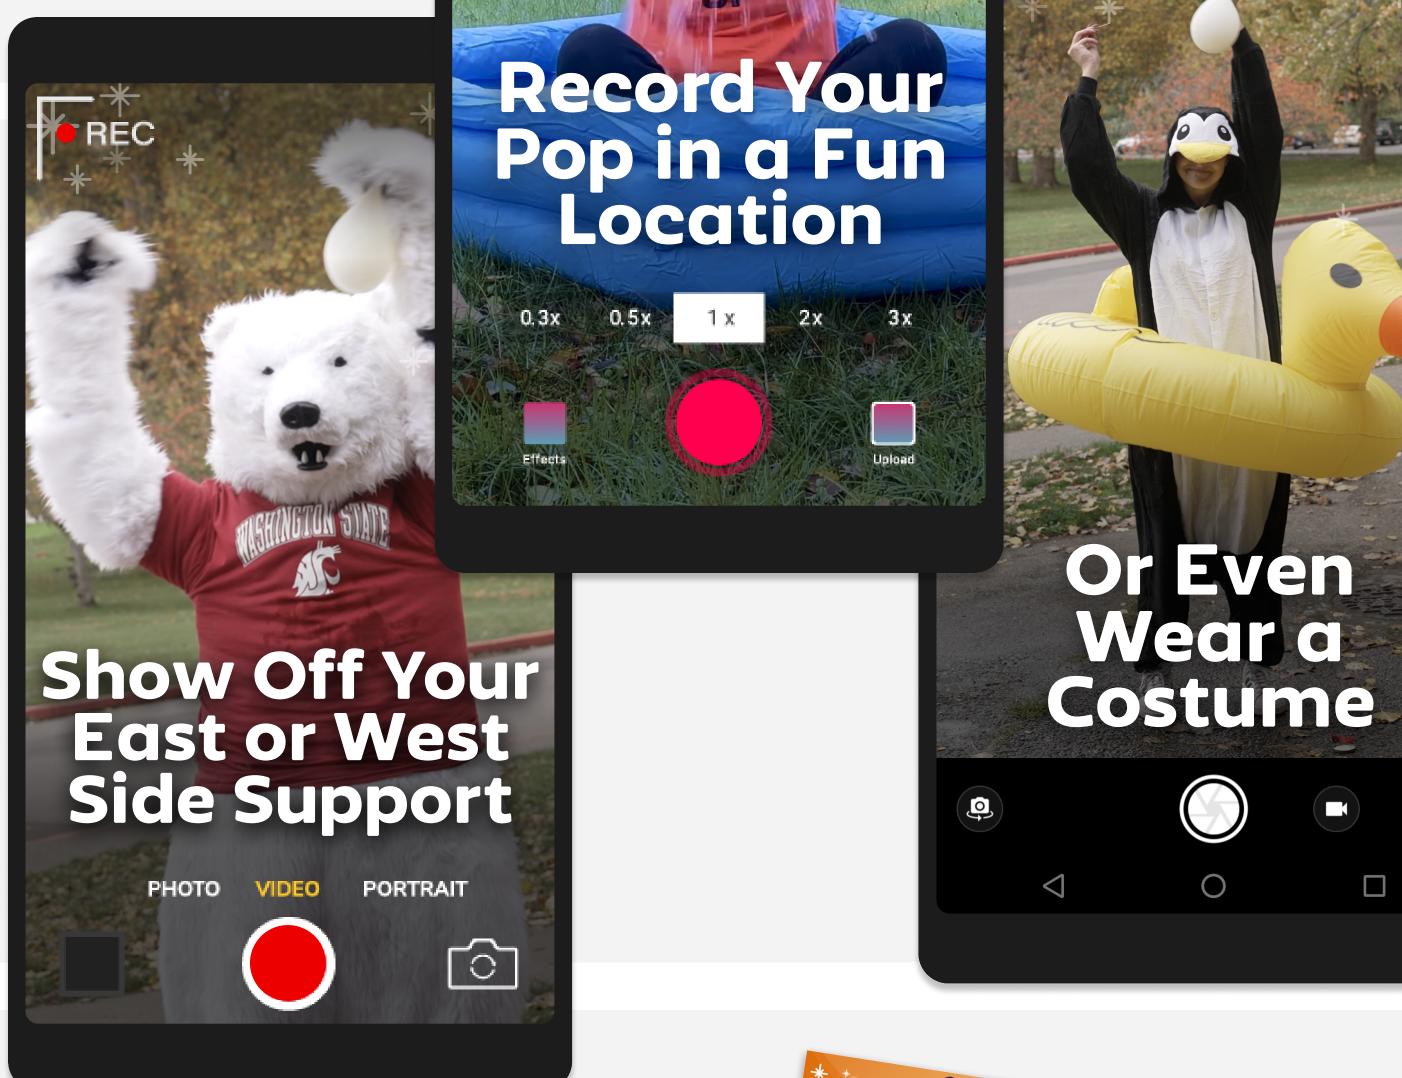

Make your Polar Pops memorable: Go above and beyond in your Polar Pop videos. The more unique they are, the more likely it is that people will donate!

Share the story of WHY you are plunging and be specific about what your goal is; don't forget to include your donation link!