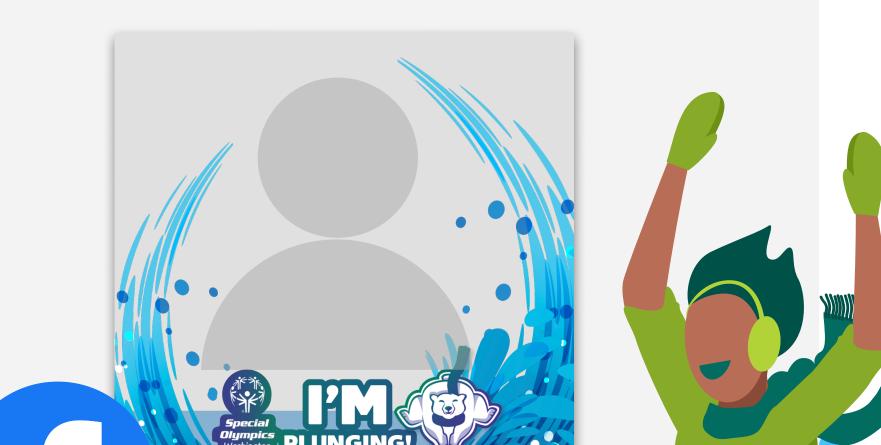

### **Facebook Profile** Photo Frame

Show your Facebook friends that you're fundraising for the Polar Plunge by updating your profile picture with our event frame!

#### **OPEN FACEBOOK FRAME**