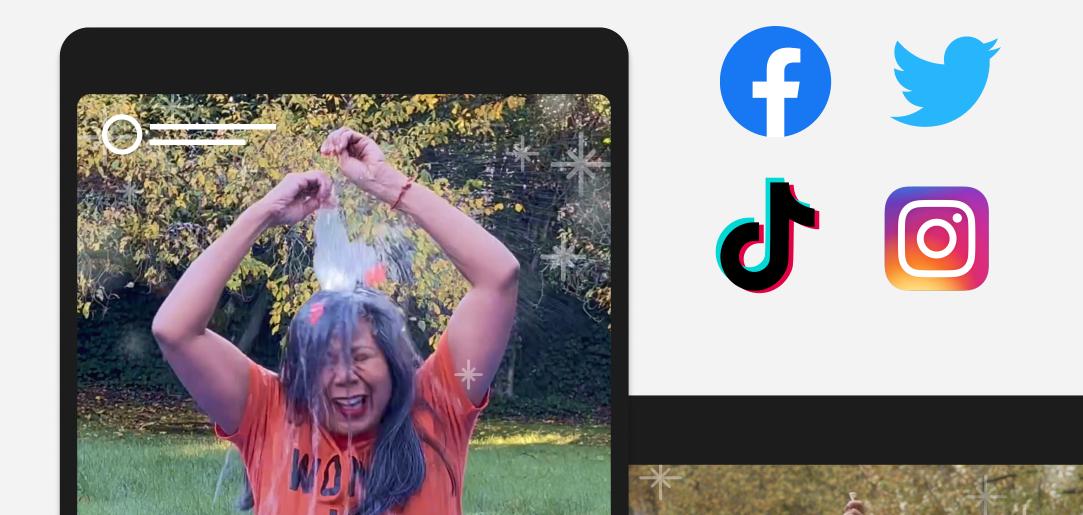

### PolarPlungeWA.com

Begin raising funds by sharing your personal fundraising link with friends, family, and colleagues! For every donation you receive, record a Polar Pop video thanking the donor before getting drenched with a water balloon.

Use Official Water Balloons &
Pin from Your Plunge Kit

Encourage others to keep the fun going and "Send a Splash" your way by sharing your Polar Pop video on social media! Don't forget to use the official hashtag: